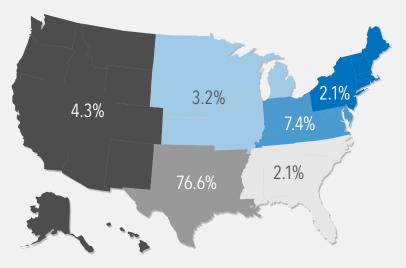

#### WHERE CLASS OF 2019 ACCEPTED JOBS

TOP HIRING
COMPANIES
International Students

Capital One, Dell, Apple, BCG, McKinsey, EY, Deloitte Consulting, Danaher, Kaiser Permanente, Transocean, Kalypso, KBR, Alcon, Wood Mackenzie