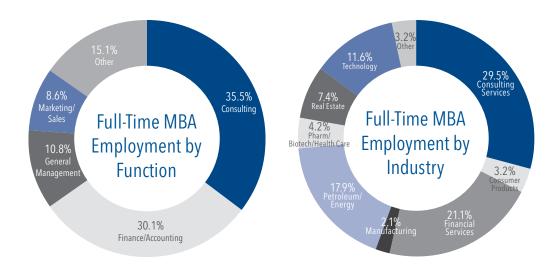

**Consulting took over as top hiring industry.** After years of energy and financial services trading the top industry for our graduates, consulting came out on top this year. Nearly a third of our graduates — 29.5% — accepted jobs in consulting at an average salary of \$140,359. Top consulting firms have come to appreciate and depend upon what Rice MBAs offer: strong analytical skills, client management acumen and diversity of thought that make them client ready from day one.

# **CONSULTING CAREERS**

30 % Accepted jobs in consulting

\$ 140,359

\$25,417
Average signing bonus

27%
International students accepted jobs in consulting

18 % Class of 2020 accepted consulting internships

# FINANCE & INVESTING 21 CAREERS

Accepted jobs in finance/investment banking

\$ 134,310
Average salary

\$40,000 Average signing bonus

23 % Class of 2020 accepted FS internships

19 %
international students
accepting ES jobs

# **ENERGY CAREERS**

18 % Accepted jobs in energy

\$118,674
Average salary

\$19,538
Average signing bonus

16 % Class of 2020 accepted energy internships

14 %
International students accepted jobs in energy

"We love to recruit at Rice Business! Their program consistently provides us with candidates that have a unique blend of intelligence, tenacity, curiosity and communication skills. When we hire a Rice Business student, we believe we are hiring a future leader of our company."

# **TECHNOLOGY CAREERS**

12 %
Accepted jobs in technology

\$ 105,700
Average salary

\$12,333 Average signing bonus

18 %
Class of 2020 accepted technology internships

27 %
International students

accepting technology jobs