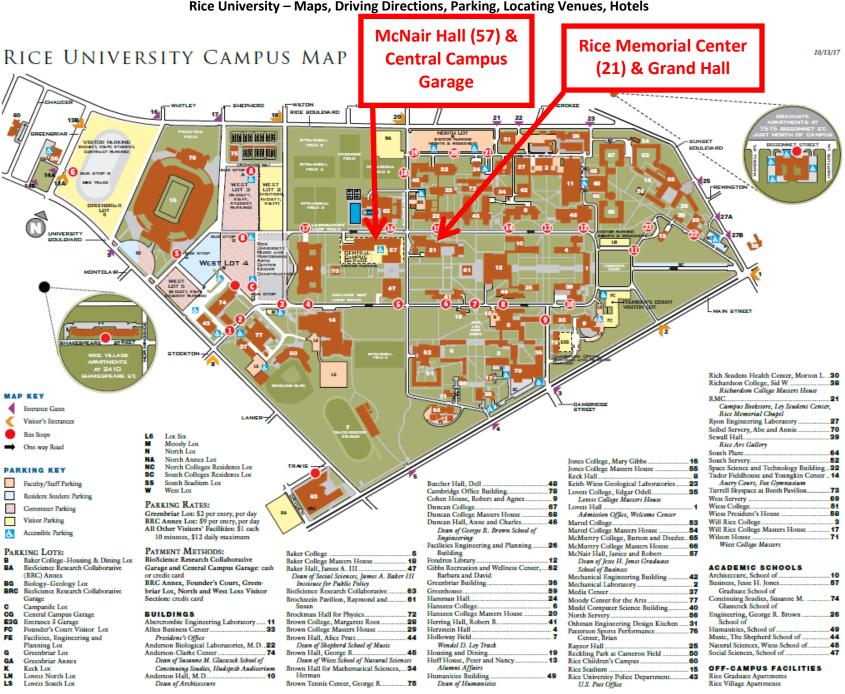

#### **Rice Campus Map**

Attached and an interactive map available at: <u>http://www.rice.edu/maps/maps.html</u>

#### **Directions to Rice University's McNair Hall**

From US 59 North or South,

- 1. Take Shepherd/Greenbriar exit.
- 2. Turn onto Greenbriar traveling South (Greenbriar is a one-way street).
- 3. Turn left on Rice Boulevard.
- 4. Turn right onto campus at Entrance 20. The cross street is Kent.
- 5. At the second stop sign (which is Laboratory Road), turn right; the large building on the left is McNair Hall. The ramp down to the **Central Campus Garage** is on the left just after passing McNair Hall.

### From University Boulevard

- 1. Take **Entrance 8** (cross street is Stockton) and turn left at the Baker Institute (2<sup>nd</sup> stop sign).
- 2. Turn left at the next stop sign (which is Laboratory Road).
- 3. The large building on the left is McNair Hall. The ramp down to the **Central Campus Garage** is on the left just after passing McNair Hall.

### From **Downtown Houston**:

- 1. Take Main Street to Rice
- 2. Turn right onto Sunset Boulevard stay left as street turns into Rice Boulevard.
- 3. Look for campus **Entrance 20** (cross street is Kent), turn left into that entrance.
- 4. At the second stop sign (which is Laboratory Road), turn right.
- 5. The large building on the left is McNair Hall. The ramp down to the **Central Campus Garage** is on the left just after passing McNair Hall.

### Parking in Central Campus Garage

Once you have entered the Central Campus Garage, take a ticket at the turret machine. We will give you a payment ticket that will allow you to park for free. Once you have parked, take one of the elevators or the stairs up to the school. Note: McNair Hall and the **Central Campus Garage** have different elevators and different stairs.