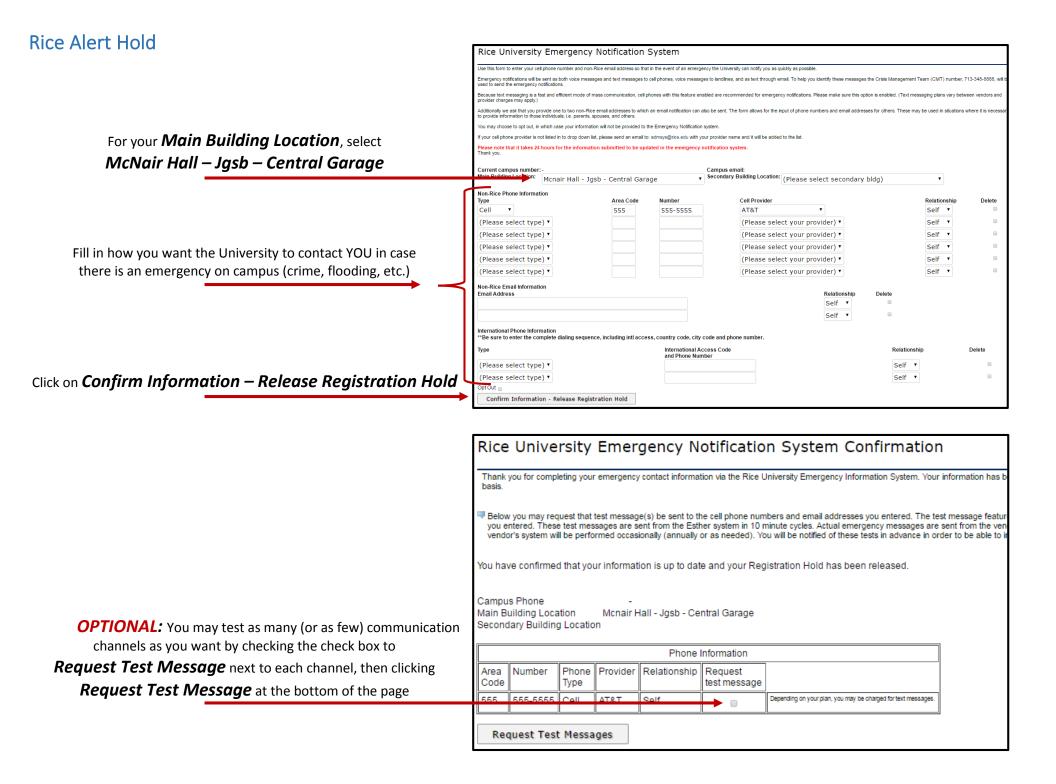

# Where do I Release my Holds?

| /here do I Release my Holds?                                                                                                                                                                                                           | RICE Esther                                                                                                                                                                                                  |
|----------------------------------------------------------------------------------------------------------------------------------------------------------------------------------------------------------------------------------------|--------------------------------------------------------------------------------------------------------------------------------------------------------------------------------------------------------------|
| From any page on ESTHER, click on the <b>Student Services</b> menu                                                                                                                                                                     | Unconventional Wisdom                                                                                                                                                                                        |
|                                                                                                                                                                                                                                        | Search Go ACCESSIBILITY SITE MAP HELP EXIT                                                                                                                                                                   |
|                                                                                                                                                                                                                                        |                                                                                                                                                                                                              |
|                                                                                                                                                                                                                                        | Main Menu                                                                                                                                                                                                    |
| Scroll down and click on <i>Registration</i>                                                                                                                                                                                           | Verify Diploma Information                                                                                                                                                                                   |
|                                                                                                                                                                                                                                        | Registration         • Check Registration Status         • Pass/Fail: View and/or Convert P/F Grades in History         • Update or View Student Handbook Affirmation         • Register or Add/Drop Courses |
|                                                                                                                                                                                                                                        | Registration                                                                                                                                                                                                 |
|                                                                                                                                                                                                                                        | You Have Active Holds                                                                                                                                                                                        |
|                                                                                                                                                                                                                                        | Change term<br>Change term for term-related functions                                                                                                                                                        |
|                                                                                                                                                                                                                                        | Registration Status<br>View information that would prevent you from registering for classes.                                                                                                                 |
|                                                                                                                                                                                                                                        | Register or Add/Drop Classes                                                                                                                                                                                 |
|                                                                                                                                                                                                                                        | Build or adjust your class schedule.<br>Pass/Fail: Designate a Course as P/F                                                                                                                                 |
|                                                                                                                                                                                                                                        | Designate a course as Pass/Fail<br>Pass/Fail: View and/or Convert P/F Grades in History                                                                                                                      |
|                                                                                                                                                                                                                                        | Pass/Fail: View and/or Convert P/F Grades in History<br>Change Variable Course Credit                                                                                                                        |
|                                                                                                                                                                                                                                        | Courses with variable credit default to low hours. Click here to review/change those hours.                                                                                                                  |
| Links for your four system holds are located here:                                                                                                                                                                                     | Rice Alert<br>Review contact information for University emergencies; NOTE - required for registration                                                                                                        |
| Rice Alert Hold,                                                                                                                                                                                                                       | Address Verification<br>Review/update address information; NOTE - required for registration                                                                                                                  |
| Address Verification Hold,<br>Student Handbook Affirmation Hold                                                                                                                                                                        | Student Handbook and Honor Code Affirmation<br>Reaffirm your commitment to the ideals of our community; NOTE - required for registration                                                                     |
| Student Financial Responsibility Agreement                                                                                                                                                                                             | Student Schedule                                                                                                                                                                                             |
| $ \rightarrow \rightarrow$ | View student schedule in grid format.<br>Student Detail Schedule                                                                                                                                             |
|                                                                                                                                                                                                                                        | View student schedule with additional information such as instructor and classroom location.<br>Course Syllabus: View Posted Syllabus                                                                        |
|                                                                                                                                                                                                                                        | View syllabus posted and archived by the instructor                                                                                                                                                          |
|                                                                                                                                                                                                                                        | Student Association Textbook Marketplace<br>List your used textbooks for sale and buy textbooks from other Rice students.                                                                                    |
|                                                                                                                                                                                                                                        | Student Financial Responsibility Agreement                                                                                                                                                                   |