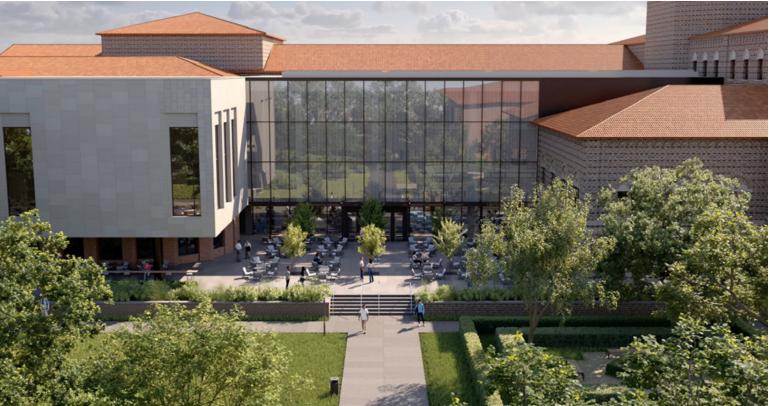

- Step into a space built for connection 112,000 square feet where collaboration, learning, and networking come to life.
- Grab a bite or coffee without leaving the building our new servery (with indoor and outdoor seating) will be the perfect spot for a quick break or catching up with friends and classmates.
- Meet new people and reconnect with classmates, alumni, and industry leaders in finance, energy, healthcare, and more in our expansive new event spaces.
- Take a seat in one of seven classrooms designed for lively discussions and experiential learning.
- Find your spot for teamwork with 13 breakout rooms great for group projects, brainstorming sessions, or just sharing ideas with others.
- Build stronger connections with professors through 27 new faculty offices that make it easy to chat and collaborate.