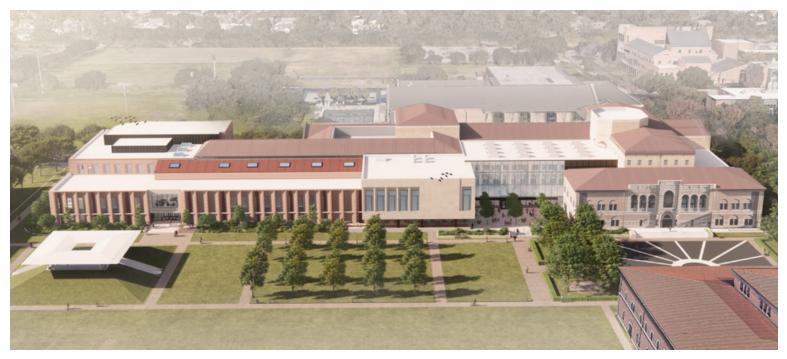

## **RICE** | BUSINESS

Something exciting is coming to Rice Business. Our new building is designed to create more space for our growing programs, students, faculty, and yes, even better dining options!

- Step into a space built for connection 112,000 square feet where collaboration, learning, and networking come to life.
- Grab a bite or coffee without leaving the building our new servery (with indoor and outdoor seating) will be the perfect spot for a quick break or catching up with friends and classmates.
- Meet new people and reconnect with classmates, alumni, and industry leaders in finance, energy, healthcare, and more in our expansive new event spaces.
- Take a seat in one of seven classrooms designed for lively discussions and experiential learning.
- Find your spot for teamwork with 13 breakout rooms great for group projects, brainstorming sessions, or just sharing ideas with others.
- Build stronger connections with professors through 27 new faculty offices that make it easy to chat and collaborate.