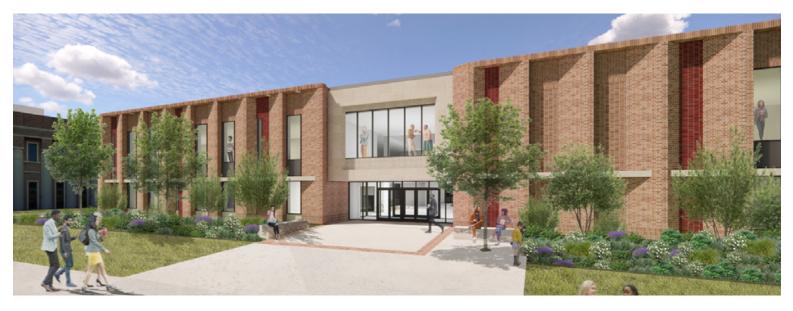

- Step into a space built for connection 112,000 square feet where collaboration, learning, and networking come to life.
- Grab a bite or coffee without leaving the building our new servery (with indoor and outdoor seating) will be the perfect spot for a quick break or catching up with friends and classmates.
- Meet new people and reconnect with classmates, alumni, and industry leaders in finance, energy, healthcare, and more in our expansive new event spaces.
- Take a seat in one of seven classrooms designed for lively discussions and experiential learning.
- Find your spot for teamwork with 13 breakout rooms great for group projects, brainstorming sessions, or just sharing ideas with others.
- Build stronger connections with professors through 27 new faculty offices that make it easy to chat and collaborate.