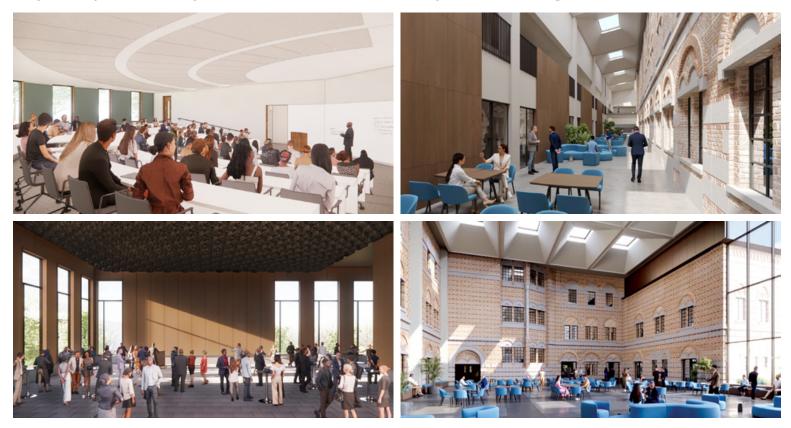

- Step into a space built for connection 112,000 square feet where collaboration, learning, and networking come to life.
- Grab a bite or coffee without leaving the building our new servery (with indoor and outdoor seating) will be the perfect spot for a quick break or catching up with friends and classmates.
- Meet new people and reconnect with classmates, alumni, and industry leaders in finance, energy, healthcare, and more in our expansive new event spaces.
- Take a seat in one of seven classrooms designed for lively discussions and experiential learning.
- Find your spot for teamwork with 13 breakout rooms great for group projects, brainstorming sessions, or just sharing ideas with others.
- Build stronger connections with professors through 27 new faculty offices that make it easy to chat and collaborate.