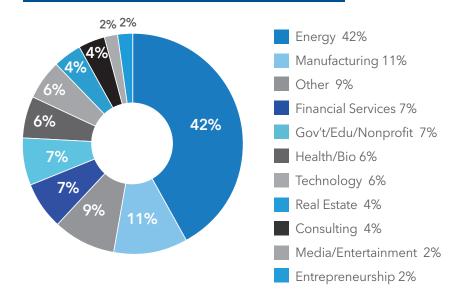

## **PROFESSIONAL MBA CLASS OF 2024**

ENROLLMENT

STUDENTS ENROLLED
CLASS SIZE RANGE: 174–185

ACADEMIC METRICS

3.28
Average GPA
(3.0 — 3.6)
(Mid 50% GPA Range)

**657**Average GMAT
(650 — 685)
(Mid 50% GMAT Range)

315
Average GRE
(307 — 320)
(Mid 50% GRE Range)

## DEMOGRAPHICS

Average Work Experience



U.S. Minorities<sup>1</sup>

51%

First Generation

30%

Underrepresented Minorities<sup>2</sup>

34%

37%

**63**%

**6**% International

## INCOMING INDUSTRY BACKGROUND



## UNDERGRAD MAJOR

63% 2

Science, Technology, Engineering, Mathematics 29%

Business/ Economics Humanities/ Other



<sup>&</sup>lt;sup>1</sup> (Asian American, Black/African American, Native American, Hispanic American)

 $<sup>^{2}</sup>$  (Black/African American, Native American, and Hispanic American)