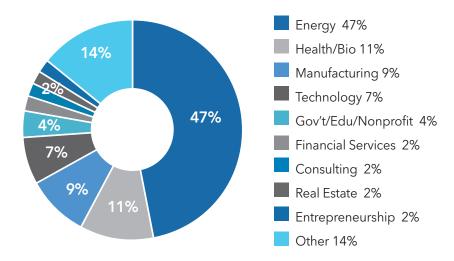

## **EXECUTIVE MBA CLASS OF 2023**

ENROLLMENT

STUDENTS ENROLLED

ACADEMIC METRICS

3.21
Average GPA
(3.0 — 3.6)
(Mid 50% GPA Range)

## DEMOGRAPHICS

Average Work Experience



U.S. Minorities <sup>1</sup>



First Generation



Underrepresented Minorities<sup>2</sup>



<sup>1</sup> (Asian American, Black/African American, Native American, Hispanic American)

32% Female

**68**% Male

5%
International

## INCOMING INDUSTRY BACKGROUND



## UNDERGRAD MAJOR

70% 19%

Science, Technology, Engineering, Mathematics Business/ Economics 11%

Humanities/ Other

 $<sup>^{2}</sup>$  (Black/African American, Native American, and Hispanic American)